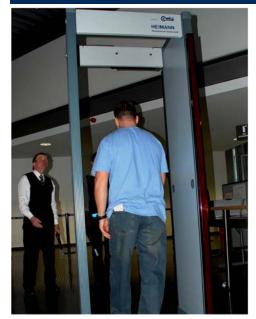

Access Controls may include entry and exit screening for weapons or contraband.

### **Personnel Screening**

IMPERIAL SECURITY Officers are highly trained in personnel screening techniques. Our Officers have an outstanding track record of detecting contraband and finding merchandise on employees attempting to circumvent the screening process. If you have issues with excessive losses at your facility, IMPERIAL can help!