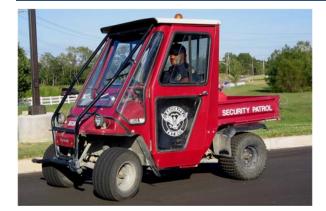

### **Patrol Services**

Imperial Security's extensive fleet of patrol vehicles provides a strong deterrent to criminal activity.

### **Patrols**

A highly visible Security Patrol can provide a strong deterrent to criminal activity at your residence or place of business. Patrol drivers are specially selected and trained for their duties, and must maintain an excellent driving record. Our experienced Mobile Field Supervisors have an unsurpassed track record of satisfied clients.

- Periodic roving Patrols help deter criminal activity.
- All types of Patrol Vehicles are available from utility terrain vehicles to autos and trucks.
- All Patrol Officers maintain excellent driving records.
- Patrol vehicles are equipped with two way radios, lights, and security emblems.
- Licensed, Bonded, and Insured
- 24 hour Service available
- Open/Close service available
- Alarm Response
- High-Value Cargo Escort
- Executive Protection
- 24/7 Supervision
- Management on duty 24/7 in our Command Center