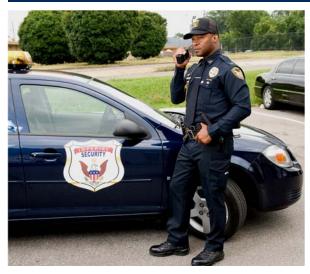

### **Uniformed Security Officers**

Imperial Security provides highly trained, experienced, and reliable uniformed Security Officers either armed or unarmed.

## Security Guard Service

Imperial Security Officers are some of the most highly trained, thoroughly background screened and vetted individuals in the industry. We heavily recruit former law enforcement and ex-military personnel. Whether you require unarmed or armed officers,