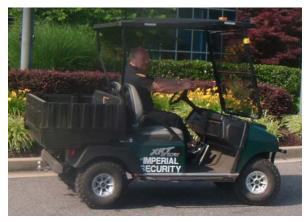

### **Patrol Services**

Imperial Security's extensive fleet of patrol vehicles provides a strong deterrent to criminal activity.

### **Patrols**

A highly visible Security Patrol can provide a strong deterrent to criminal activity at your residence or place of business. Patrol drivers are specially selected and trained for their duties, and must maintain an excellent driving record. Our experienced Mobile Field Supervisors have an unsurpassed track record of satisfied clients.

- Periodic roving Patrols help deter criminal activity.
- All types of Patrol Vehicles are available from utility terrain vehicles to autos and trucks.
- All Patrol Officers maintain excellent driving records.
- Patrol vehicles are equipped with two way radios, lights, and security emblems.
- Licensed, Bonded, and Insured
- 24 hour Service available
- Open/Close service available
- Alarm Response
- High-Value Cargo Escort
- Executive Protection
- 24/7 Supervision
- Management on duty 24/7 in our Command Center